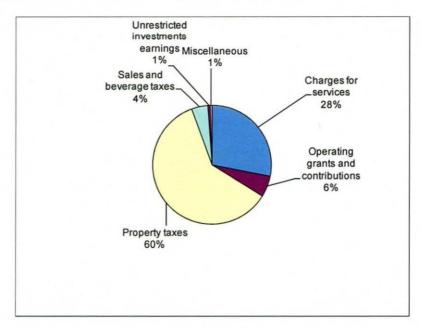

|                                               |        |                  |        |                         | Pro | ogram Receipt                            | s   |                                        |    | Net (Disb)<br>Receipts and<br>Changes in<br>Cash |
|-----------------------------------------------|--------|------------------|--------|-------------------------|-----|------------------------------------------|-----|----------------------------------------|----|--------------------------------------------------|
| Functions/Programs                            | Di     | sbursements      |        | Charges for<br>Services | (   | Operating<br>Grants and<br>Contributions |     | Capital<br>Grants and<br>Contributions |    | Governmental<br>Activities                       |
| Primary government:                           |        |                  | _      |                         |     |                                          | -   |                                        |    |                                                  |
| General administration                        | \$     | 1,892,007        | \$     | 606,642                 | \$  | 3,400                                    | \$  |                                        | \$ | (1,281,965)                                      |
| Administration of justice                     |        | 3,708,745        |        | 351,811                 |     | 78,837                                   |     |                                        |    | (3,278,097)                                      |
| Public welfare                                |        | 541,011          |        | 36,201                  |     | 243,249                                  |     |                                        |    | (261,561)                                        |
| Health and sanitation                         |        |                  |        | 3,615                   |     |                                          |     | (                                      |    | 3,615                                            |
| State extension service                       |        | 100,931          |        |                         |     |                                          |     |                                        |    | (100,931)                                        |
| Road and bridges                              |        | 5,297,450        |        | 620,902                 |     | 22                                       |     | 2,012,049                              |    | (2,664,499)                                      |
| Principal and interest paid on long-term debt |        | 45,790           |        |                         |     |                                          |     |                                        |    | (45,790)                                         |
| Total disbursements                           | _      | 11,585,934       |        | 1,619,171               |     | 325,486                                  | -   | 2,012,049                              |    | (7,629,228)                                      |
| Total Primary Government                      | \$     | 11,585,934       | \$_    | 1,619,171               | \$_ | 325,486                                  | \$_ | 2,012,049                              | _  | (7,629,228)                                      |
|                                               | Gener  | al Receipts:     |        |                         |     |                                          |     |                                        |    |                                                  |
|                                               |        | perty taxes      |        |                         |     |                                          |     |                                        |    | 6,200,229                                        |
|                                               | Sale   | s taxes          |        |                         |     |                                          |     |                                        |    | 624,024                                          |
|                                               | Alco   | holic beverage   | e taxe | es                      |     |                                          |     |                                        |    | 5,465                                            |
|                                               |        | estricted invest |        |                         |     |                                          |     |                                        |    | 72,875                                           |
|                                               |        | ellaneous reve   |        |                         |     |                                          |     |                                        |    | 215,145                                          |
|                                               | Tot    | al General Re    | ceipt  | and Transfe             | rs  |                                          |     |                                        | -  | 7,117,738                                        |
|                                               |        | ange in Cash     |        |                         |     |                                          |     |                                        |    | (511,490)                                        |
|                                               | Cash - | - Beginning      |        |                         |     |                                          |     |                                        |    | 6,811,162                                        |
|                                               | Cash · | - Ending         |        |                         |     |                                          |     |                                        | \$ | 6,299,672                                        |