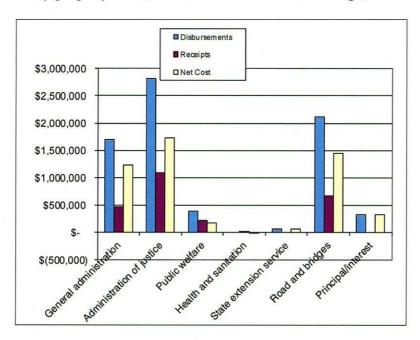

|                                               |        |                  |        |                         | Pro | ogram Receipt                            | s   |                                        |    | Net (Disb)<br>Receipts and<br>Changes in<br>Cash |
|-----------------------------------------------|--------|------------------|--------|-------------------------|-----|------------------------------------------|-----|----------------------------------------|----|--------------------------------------------------|
| Functions/Programs                            | Di     | sbursements      |        | Charges for<br>Services | (   | Operating<br>Grants and<br>Contributions |     | Capital<br>Grants and<br>Contributions |    | Governmental<br>Activities                       |
| Primary government:                           |        |                  | _      |                         |     |                                          | -   |                                        |    |                                                  |
| General administration                        | \$     | 1,892,007        | \$     | 606,642                 | \$  | 3,400                                    | \$  |                                        | \$ | (1,281,965)                                      |
| Administration of justice                     |        | 3,708,745        |        | 351,811                 |     | 78,837                                   |     |                                        |    | (3,278,097)                                      |
| Public welfare                                |        | 541,011          |        | 36,201                  |     | 243,249                                  |     |                                        |    | (261,561)                                        |
| Health and sanitation                         |        |                  |        | 3,615                   |     |                                          |     | (                                      |    | 3,615                                            |
| State extension service                       |        | 100,931          |        |                         |     |                                          |     |                                        |    | (100,931)                                        |
| Road and bridges                              |        | 5,297,450        |        | 620,902                 |     | 22                                       |     | 2,012,049                              |    | (2,664,499)                                      |
| Principal and interest paid on long-term debt |        | 45,790           |        |                         |     |                                          |     |                                        |    | (45,790)                                         |
| Total disbursements                           | _      | 11,585,934       |        | 1,619,171               |     | 325,486                                  | -   | 2,012,049                              |    | (7,629,228)                                      |
| Total Primary Government                      | \$     | 11,585,934       | \$_    | 1,619,171               | \$_ | 325,486                                  | \$_ | 2,012,049                              | _  | (7,629,228)                                      |
|                                               | Gener  | al Receipts:     |        |                         |     |                                          |     |                                        |    |                                                  |
|                                               |        | perty taxes      |        |                         |     |                                          |     |                                        |    | 6,200,229                                        |
|                                               | Sale   | s taxes          |        |                         |     |                                          |     |                                        |    | 624,024                                          |
|                                               | Alco   | holic beverage   | e taxe | es                      |     |                                          |     |                                        |    | 5,465                                            |
|                                               |        | estricted invest |        |                         |     |                                          |     |                                        |    | 72,875                                           |
|                                               |        | ellaneous reve   |        |                         |     |                                          |     |                                        |    | 215,145                                          |
|                                               | Tot    | al General Re    | ceipt  | and Transfe             | rs  |                                          |     |                                        | -  | 7,117,738                                        |
|                                               |        | ange in Cash     |        |                         |     |                                          |     |                                        |    | (511,490)                                        |
|                                               | Cash - | - Beginning      |        |                         |     |                                          |     |                                        |    | 6,811,162                                        |
|                                               | Cash · | - Ending         |        |                         |     |                                          |     |                                        | \$ | 6,299,672                                        |